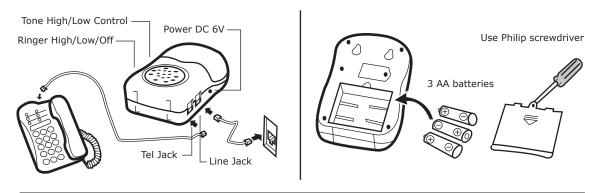

## INSTALLATION

- 1. Connect the telephone line to telephone line jack. Connect telephone set to telephone jack.
- 2. Install 3 AA batteries.
- Plug the AC adaptor cord to the power jack. Plug the AC adaptor to an AC outlet. The AC adaptor output is 6V/1000MA.
- 4. Adjust the volume of the ringer to your comfort level by sliding the ringer High/Low/Off switch.
- 5. Change ringer tone to high or low.